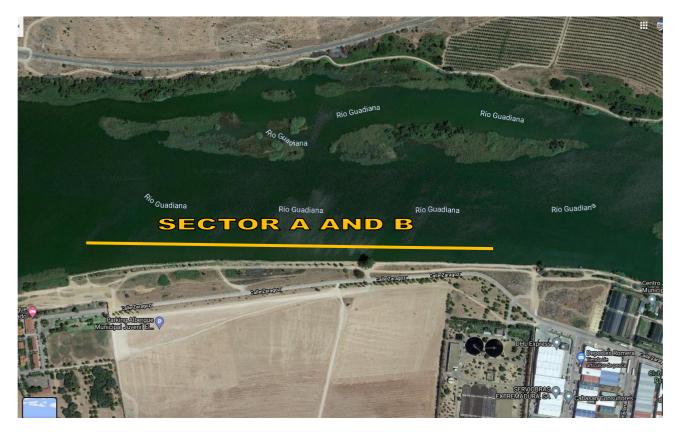

#### 1. INTRODUCTION

The Guadiana river has been the setting chosen for the development of the Feeder Fishing World Championship for Masters

Guadiana River in Merida

- Width: Between 100 and 300 meters.
- Depth: Between 1.30 to 5 meters.
- Clear water with a slow, even stream on those dates.
- Sand and stone bottom and banks with 1.25 X 1.25 concrete platforms.
- Predominant species: Carp, carpine (Carassius), barbel, alburnus and catfish.

#### **BAIT AND GROUNDBAITS LIMIT**

**Competition Venue "Los Esparagos"** 