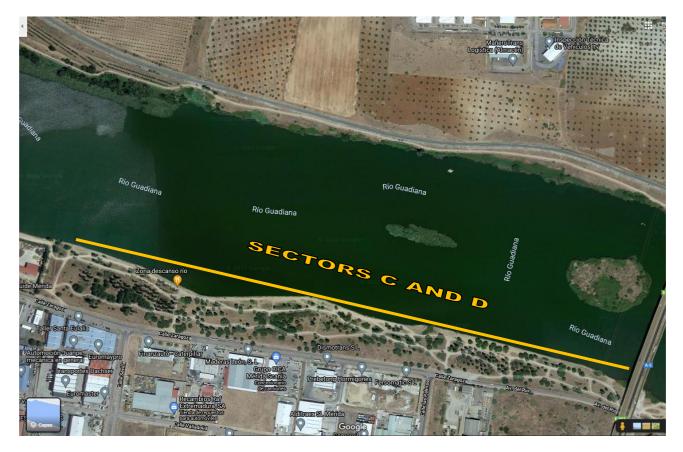

#### 1. INTRODUCTION

The Guadiana river has been the setting chosen for the development of the Feeder Fishing World Championship for Masters

Guadiana River in Merida

- Width: Between 100 and 300 meters.
- Depth: Between 1.30 to 5 meters.
- Clear water with a slow, even stream on those dates.
- Sand and stone bottom and banks with 1.25 X 1.25 concrete platforms.
- Predominant species: Carp, carpine (Carassius), barbel, alburnus and catfish.

### Competition venue "Prado"